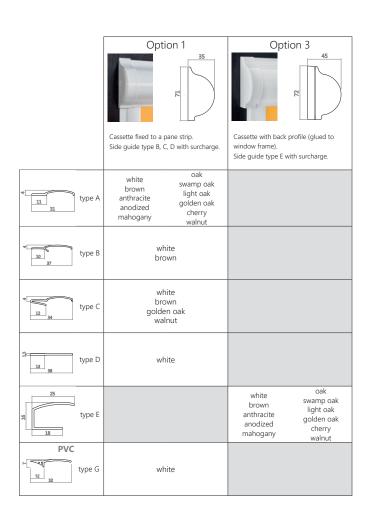

<sup>\*</sup> For fabrics with a thickness 0.40 mm or more (Thasos, Neroli BO, Nuit DO), the maximum height should be reduced additionally on 25 cm.

Price in the table includes blind with: cassette in white or brown, controlled by plastic chain with a chain weight, in option 1 with side guides type A or G.

Fabric fixing profile is available in: white, brown, anthracite and oak. Bottom bar typ D1 is available in: white, brown, anthracite and oak. Bottom bar typ D5 is available in stainless steel colour only.