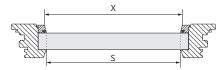

# System dimensions

- S into the glass
- X width measured between bends of the glazing beads

#### Option 1

- X 12 mm = fabric width
- X + 30 mm = total cassette width

# Option 3 The cheeks of the cassette stand out 9mm on each side. When ordering please put cassette width or outer distance between side quides.