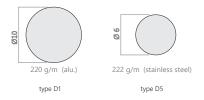

Fabric fixing profile is available in: white, brown, anthracite and oak. Bottom bar typ D1 is available in: white, brown, anthracite and oak. Bottom bar typ D5 is available in stainless steel colour only.

### Bottom bar